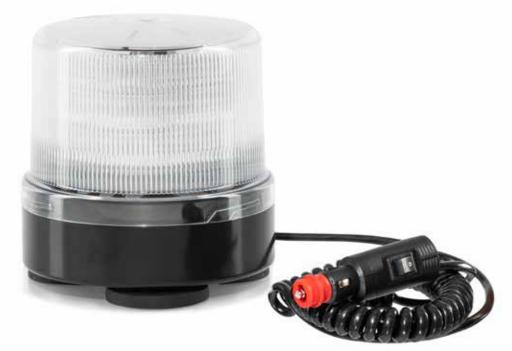

### **MOVIA SL and COMET LED VERSIONS**

- Fix mounting: Colour switching by signal line
- Magnetic fixing: Colour switching via a switch on the universal plug

#### **PRODUCT FEATURES:**

- Available as fix mounting or magnetic fixing
- Fix mounting/CAN447: Colour switching by signal line
- Magnetic fixing: Colour switching via a switch on the universal plug
- Clear lamp dome