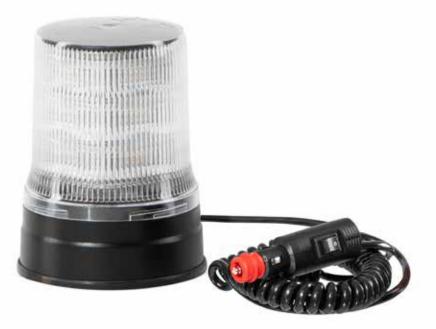

### **MOVIA SL and COMET LED VERSIONS**

- Fix mounting: Colour switching by signal line
- Magnetic fixing: Colour switching via a switch on the universal plug

#### **PRODUCT FEATURES:**

- Available as fix mounting or magnetic fixing
- Fix mounting/CAN447: Colour switching by signal line
- Magnetic fixing: Colour switching via a switch on the universal plug
- Clear lamp dome
- Protective covering available on request