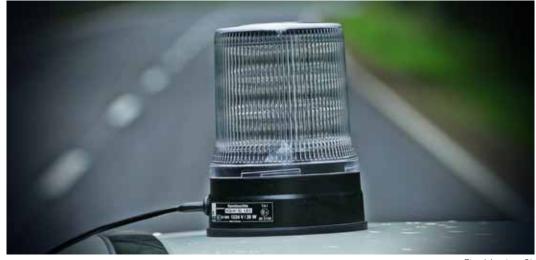

Fig. Movia - SL

| Technical data:                           |                                   |                                   |
|-------------------------------------------|-----------------------------------|-----------------------------------|
| Designation:                              | MOVIA - SL                        | COMET LED                         |
| Voltage:                                  | 9-32 V multi-voltage              | 9-32 V multi-voltage              |
| Flash frequency:                          | > 2 Hz                            | > 2 Hz                            |
| Average power consumption:                | 12 V: 1.5 A / 24 V: 0.8 A         | 12 V: 1.5 A / 24 V: 0.75 A        |
| Material:                                 | Housing: Aluminium/Lamp dome: PC  | Lamp dome: PC / socket: ASA       |
| Type of protection:                       | ІР5К4К/ІРХ9К                      | IP5K4K/IPX9K                      |
| Homologation: (Germany and international) |                                   |                                   |
| Light in accordance with ECE-R65:         | TB1/TA1(E1)00 3139 TB2(E1)00 3140 | TB1/TA1(E1)00 2872 TB2(E1)00 2814 |
| EMC in accordance with ECE-R 10:          | E1)10R-04 5669                    | E110R-04 5669                     |

# **MOVIA - SL**