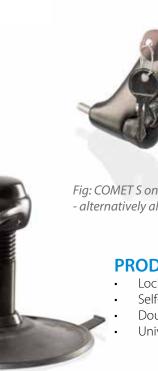

## **COMET S on support bracket**

The mounting form of the COMET S beacons has been specially developed for escort vehicles. The beacon is fixed by means of a lockable plug-in hinge and a rubber suction cup with a magnet on the vehicle roof. Universal electric plug-in hinge add-on parts (ESA parts) provide both a secure hold and power supply for the beacon.

## PRODUCT BENEFITS COMET S (Fig.):

- · Various homologated flash patterns integrated
- Two rows of LEDs provide full-area illumination
- Class II homologation

Fig: COMET S on support bracket without ESA part - alternatively also possible with COMET LED