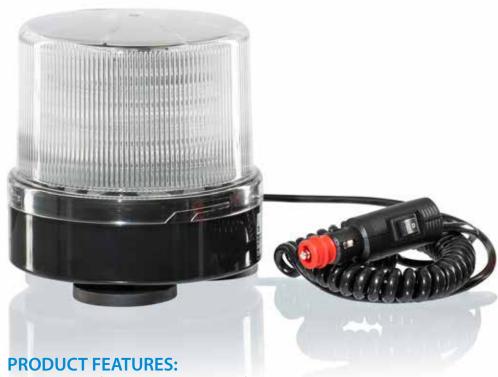

## **COMET LED**

- available as fix mounting or magnetic fixing
- fix mounting/CAN447: colour switching via signal line
- magnetic fixing: Colour switching via a switch on the universal plug
- clear lamp dome