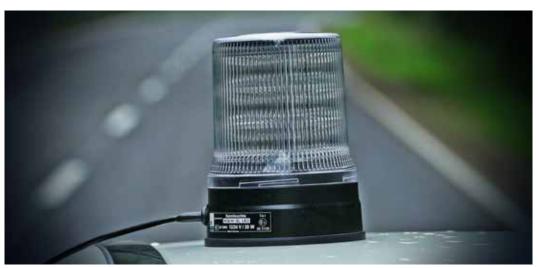

## **Bicoloured LED beacons**

can switch between blue and amber

The bicoloured beacons MOVIA - SL and COMET LED can be switched between blue and amber. The blue warning signal is used to clear a path on the way to the destination. The beacon can be switched to amber at the destination in order to act as a warning signal to secure the area.

# **Bicoloured LED beacons**

can switch between blue and amber

## **MOVIA - SL**