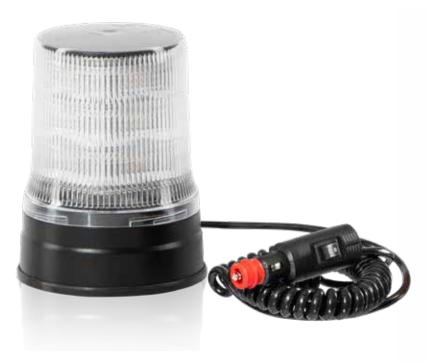

## **MOVIA - SL**

#### **PRODUCT FEATURES:**

- available as fix mounting or magnetic fixing
- fix mounting/CAN447: colour switching via signal line
- magnetic fixing: colour switching via a switch on the universal plug
- clear lamp dome
- protective cover available on request