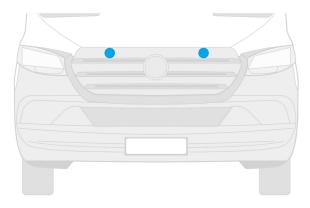

Dimensions lamp body: 27 mm x 29,5 mm (diameter x depth)

Further products for undercover operations can be found in our current catalogue (blue) and on our homepage www.fg-haensch.com