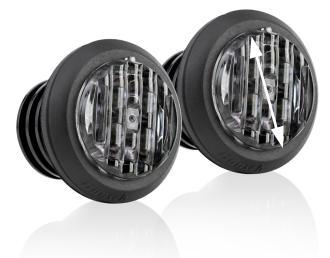

## Sputnik mini black

The LED warning system Sputnik mini black is particularly suitable for undercover police in a civilian vehicle. Due to the coloured lens, the special vehicle is only clearly recognizable as such when in use, as conspicuous reflections from the sun and ambient light are reduced.

## **PRODUCT FEATURES:**

- very compact design for universal use
- light colour: blue
- housing: aluminum
- remote electronics for up to 2 lamp bodies
- X-approval

| Technical data:                |                                |                           |
|--------------------------------|--------------------------------|---------------------------|
| Material                       | Housing:                       | aluminium, black anodised |
|                                | Cover glass:                   | PC                        |
|                                | Electronics:                   | PA                        |
| Dimensions:                    | Lamp body:                     | ø 27 mm / depth 29,5 mm   |
|                                | Electronics:                   | 95,5 x 26 x 13 mm (WxHxD) |
| Weight:                        | Lamp body:                     | 25 g                      |
|                                | Electronics:                   | 245 g                     |
| Type of protection:            | IP6K7 / IPX9K                  |                           |
| Voltage:                       | 12 V / 24 V multi voltage      |                           |
| Temperature range:             | -40 °C to +60 °C               |                           |
| Avg. power<br>consumption*:    | 0,8 A at 12 V<br>0,5 A at 24 V |                           |
| Peak*:                         | 2,3 A at 12 V<br>1,1 A at 24 V |                           |
| * electronics with 2 lamp bodi | es                             |                           |
| Flash pattern:                 | Strobe flash (configurable)    |                           |
| Homologations: (Germany a      | nd international)              |                           |
| Light according to ECE-R 65:   | XB1 (E5) 00 0073 (K1)          |                           |
| EMC according to ECE-R 10:     | E110R-05 8617                  |                           |