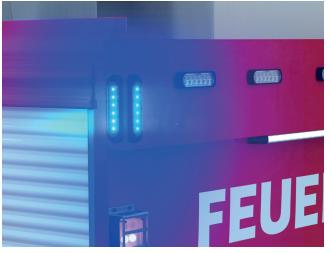

k Flat can also be used as a rear warning system as well as in numerous colour variants.



#### **PRODUCT FEATURES:**

- very flat design
- flexible application possibilities, e.g. front, rear, trunk...
- integrated electronics for easy installation
- bicoloured versions available for special applications
- available versions: HT, vertical, horizontal
- functions:
  - day/night switching
  - colour switching
  - powerless switching and synchronisation

### **HOMOLOGATION / APPLICATION AREAS:**

- directional beacon
- rear warning system

#### **TECHNICAL DATA:**

- control: analogue or CiA447 variants available
- mounting from the front with M4 screws
- colours: blue, amber, red, blue/amber, blue/red, blue/green
- 12 V / 24 V multi voltage



# **Sputnik Flat**

APPLICATION EXAMPLES