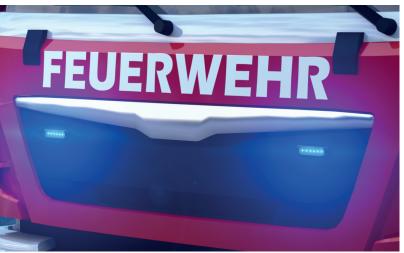

nik Flat can also be used as a rear warning system as well as in numerous colour variants.



#### **PRODUCT FEATURES:**

- very flat design
- flexible application possibilities, e.g. front, rear, trunk...
- integrated electronics for easy installation
- bicoloured versions available for special applications
- available versions: HT, vertical, horizontal
- functions:
  - day/night switching
  - colour switching
  - powerless switching and synchronisation

### **HOMOLOGATION / APPLICATION AREAS:**

- directional beacon
- rear warning system

#### **TECHNICAL DATA:**

- control: analogue or CiA447 variants available
- mounting from the front with M4 screws
- colours: blue, amber, red, blue/amber, blue/red, blue/green
- 12 V / 24 V multi voltage



# **Sputnik Flat**

APPLICATION EXAMPLES