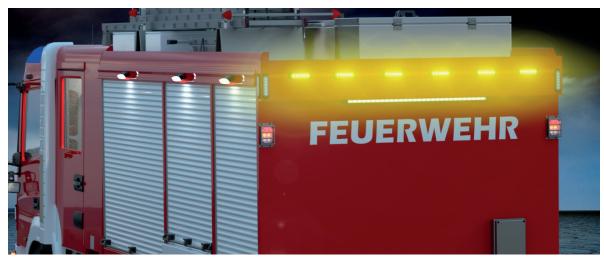

utnik Flat can also be used as a rear warning system as well as in numerous colour variants.



#### **PRODUCT FEATURES:**

- very flat design
- flexible application possibilities, e.g. front, rear, trunk...
- integrated electronics for easy installation
- bicoloured versions available for special applications
- available versions: HT, vertical, horizontal
- functions:
  - day/night switching
  - colour switching
  - powerless switching and synchronisation

### **HOMOLOGATION / APPLICATION AREAS:**

- directional beacon
- rear warning system

#### **TECHNICAL DATA:**

- control: analogue or CiA447 variants available
- mounting from the front with M4 screws
- colours: blue, amber, red, blue/amber, blue/red, blue/green
- 12 V / 24 V multi voltage



# **Sputnik Flat**

APPLICATION EXAMPLES