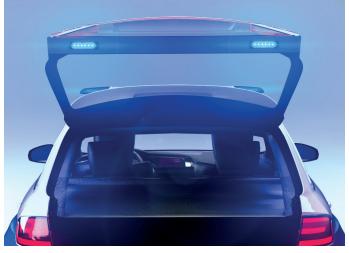

## **Sputnik Flat**

#### A new dimension, despite narrow design!

Our Sputnik Flat convinces with its extremely flat design and optimum light output. It also offers versatile installation options on the vehicle, especially in the rear area. In addition to the basic functions of a directional beacon, the Sputnik Flat can also be used as a rear warning system as well as in numerous colour variants.

# **Sputnik Flat**

APPLICATION EXAMPLES