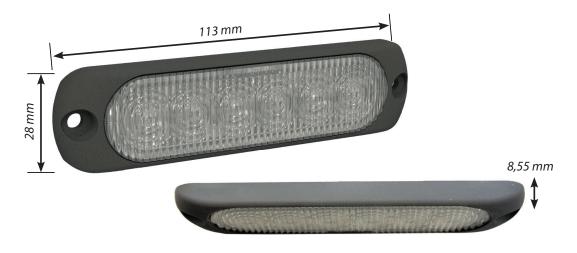

#### **PRODUCT FEATURES:**

- very flat design
- flexible application possibilities, e.g. front, rear, trunk...
- integrated electronics for easy installation
- bicoloured versions available for special applications
- available versions: HT, vertical, horizontal
- functions:
  - day/night switching
  - colour switching
  - powerless switching and synchronisation

#### **TECHNICAL DATA:**

- control: analogue or CiA447 variants available
- mounting from the front with M4 screws
- colours: blue, amber, red, blue/amber, blue/red, blue/green
- 12 V / 24 V multi voltage