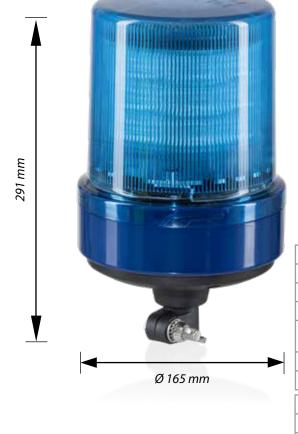

## Tube mounting

#### **PRODUCT FEATURES:**

- for fitting on a mounting tube in accordance with DIN 14620
- impact-resistant housing base
- option:
  - flexible (AF) or fixed (A) tube
- colours: also available in amber and red