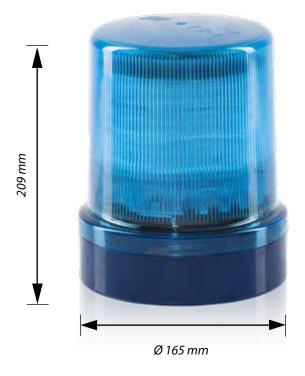

### **Fix mounting**

#### **PRODUCT FEATURES:**

- fix mounting in accordance with DIN 14620, form B1
- function monitoring (low or high)
- colours: also available in amber and red