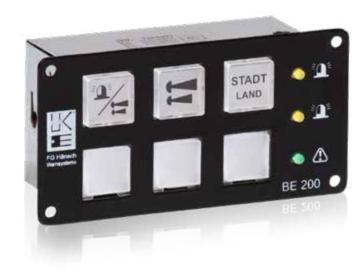

## BE 200 control unit

The BE 200 control unit ensures simple and safe operation of the warning systems. A total of 6 buttons allow the operation of the basic and other additional functions and thus offers maximum flexibility.

## **PRODUCT FEATURES:**

- 6 buttons to control the functions
- all buttons are with backlighting and have activation control
- free buttons, partly with possibility of locking with beacons
- three control lights for function monitoring
- small housing dimensions
- more predefined variations already available
- cover for DIN vehicle radio shaft available as an option