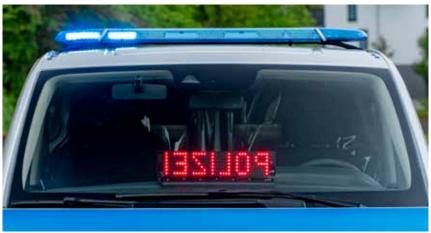

## Takedown display ASG Flip

For undercover and open police vehicles with flat blue lightbars, emergency forces need a takedown or information display that does not impair their own field of vision and can be installed in the vehicle in the best possible disguise. The extremely slim design and the possibility of vertical and horizontal mounting of the ASG Flip offers full flexibility: The typical mounting location is at the front of the dashboard at the level of the rear-view mirror of the vehicle in front.

## **PRODUCT FEATURES:**

- full matrix with 38x7 LEDs (red)
- type height 75 mm (complies with FuStW directive)
- type width 375 mm
- voltage: 12 V
- available as analogue (max. 3 messages) or CiA447
- motorised opening/closing when text is (de)activated
- acoustic feedback for stop texts
- for installation in the interior of the vehicle
- vehicle-specific holder available