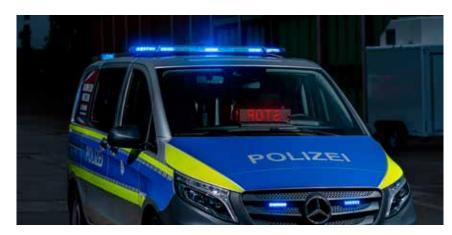

## Takedown display ASG Flip

For undercover and open police vehicles with flat blue lightbars, emergency forces need a takedown or information display that does not impair their own field of vision and can be installed in the vehicle in the best possible disguise. The extremely slim design and the possibility of vertical and horizontal mounting of the ASG Flip offers full flexibility: The typical mounting location is at the front of the dashboard at the level of the rear-view mirror of the vehicle in front.